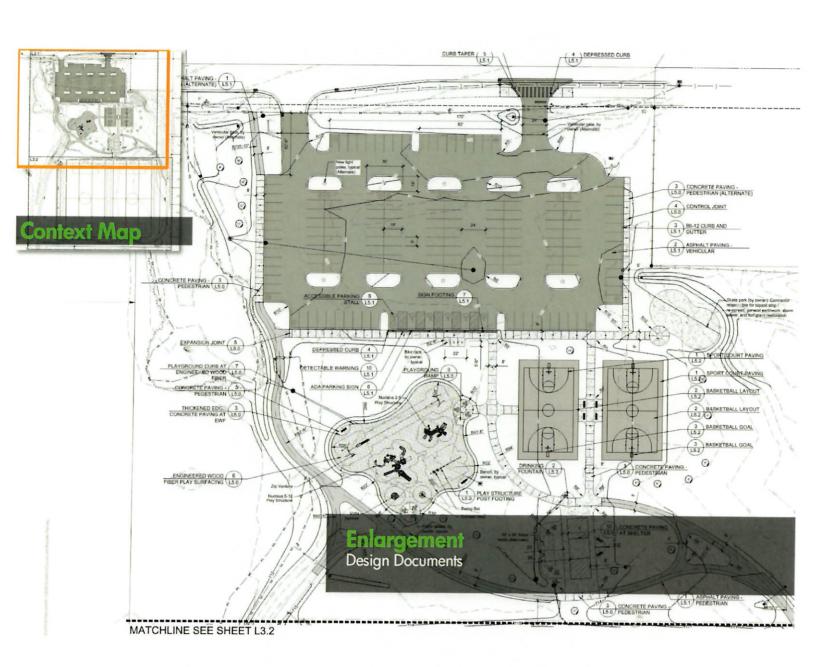

ness

Graduated with Distinction in Finance

MBA -- GPA: 3.78 / 4.00

Chicago, IL November 2003

**Illinois State University** 

Graduated Cum Laude with Departmental Honors in Finance

Bachelor of Science -- GPA: 3.76 / 4.00

Major: Finance

Minor: Applied Computer Science

Normal, IL December 1999

## **EXHIBIT D**

At least (3) proposals and drawings

DAVID PARK MASTER PLAN WITH COST ESTIMATES



# DAVID PARK

- Existing Conditions
- Master Plan
- OSLAD Plan
- Development Plan
- Playground Equipment
- Trellis with Swing Alternate
- Site Furnishings
- Budget
- Schedule

AGENDA



# EXISTING CONDITIONS (B) 0 LEGEND (A) existing parking (B) existing basketball courts © existing skate park (D) existing shelter, storage, and (E) existing playground (F) existing ballfields (F) (F) (F)



















Play Equipment Burke – Play Illinois



Play Equipment
Burke – Play Illinois



Play Equipment
GameTime – Cunningham Recreation







Trellis with Swing - Alternate



| Description                              | Estimated<br>Quantity | Unit        | Unit (  | Cost  | Exte   | ended Cost    | Subtotal        |
|------------------------------------------|-----------------------|-------------|---------|-------|--------|---------------|-----------------|
| construction costs                       | 1                     | LS          |         |       | \$     | 1,566,753     |                 |
| contingency:                             |                       |             |         |       | Sectio | n Subtotal:   | \$<br>1,566,753 |
| bid contingency (%)