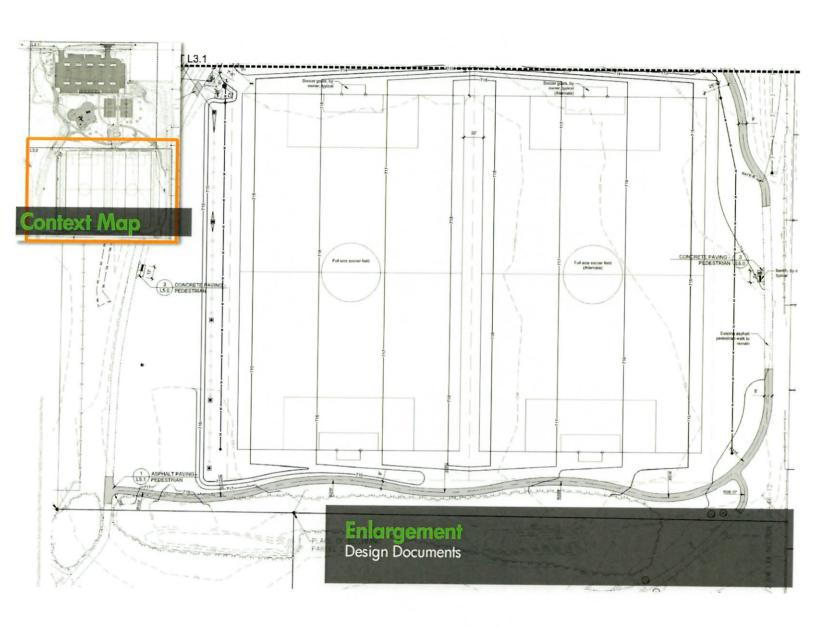

ss

Graduated with Distinction in Finance

MBA -- GPA: 3.78 / 4.00

Chicago, IL November 2003

**Illinois State University** 

Graduated Cum Laude with Departmental Honors in Finance

Bachelor of Science -- GPA: 3.76 / 4.00

Major: Finance

Minor: Applied Computer Science

Normal, IL December 1999

## **EXHIBIT D**

At least (3) proposals and drawings

DAVID PARK MASTER PLAN WITH COST ESTIMATES



# DAVID PARK

- Existing Conditions
- Master Plan
- OSLAD Plan
- Development Plan
- Playground Equipment
- Trellis with Swing Alternate
- Site Furnishings
- Budget
- Schedule

AGENDA



# EXISTING CONDITIONS (B) 0 LEGEND (A) existing parking (B) existing basketball courts © existing skate park (D) existing shelter, storage, and (E) existing playground (F) existing ballfields (F) (F) (F)



















Play Equipment Burke – Play Illinois



Play Equipment
Burke – Play Illinois



Play Equipment
GameTime – Cunningham Recreation







Trellis with Swing - Alternate



| Description                              | Estimated<br>Quantity | Unit        | Unit (  | Cost  | Exte   | ended Cost    | Subtotal        |
|------------------------------------------|-----------------------|-------------|---------|-------|--------|---------------|-----------------|
| construction costs                       | 1                     | LS          |         |       | \$     | 1,566,753     |                 |
| contingency:                             |                       |             |         |       | Sectio | n Subtotal:   | \$<br>1,566,753 |
| bid contingency (%)                      |