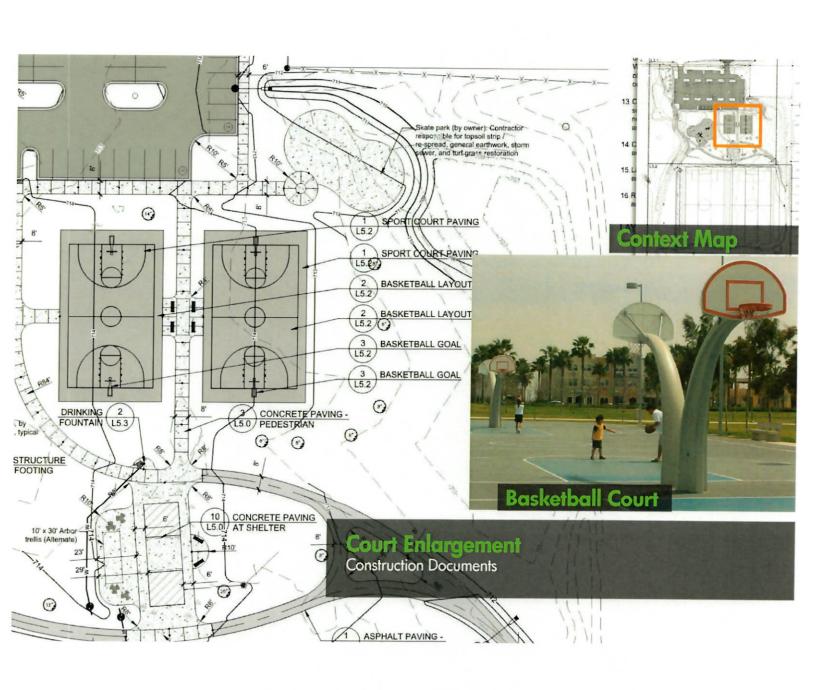

Graduated with Distinction in Finance

MBA -- GPA: 3.78 / 4.00

Chicago, IL November 2003

**Illinois State University** 

Graduated Cum Laude with Departmental Honors in Finance

Bachelor of Science -- GPA: 3.76 / 4.00

Major: Finance

Minor: Applied Computer Science

Normal, IL December 1999

## **EXHIBIT D**

At least (3) proposals and drawings

DAVID PARK MASTER PLAN WITH COST ESTIMATES



# DAVID PARK

- Existing Conditions
- Master Plan
- OSLAD Plan
- Development Plan
- Playground Equipment
- Trellis with Swing Alternate
- Site Furnishings
- Budget
- Schedule

AGENDA



# EXISTING CONDITIONS (B) 0 LEGEND (A) existing parking (B) existing basketball courts © existing skate park (D) existing shelter, storage, and (E) existing playground (F) existing ballfields (F) (F) (F)



















Play Equipment Burke – Play Illinois



Play Equipment
Burke – Play Illinois



Play Equipment
GameTime – Cunningham Recreation







Trellis with Swing - Alternate



| Description                              | Estimated<br>Quantity | Unit        | Unit (  | Cost  | Exte   | ended Cost    | Subtotal        |
|------------------------------------------|-----------------------|-------------|---------|-------|--------|---------------|-----------------|
| construction costs                       | 1                     | LS          |         |       | \$     | 1,566,753     |                 |
| contingency:                             |                       |             |         |       | Sectio | n Subtotal:   | \$<br>1,566,753 |
| bid contingency (%)                      | 1