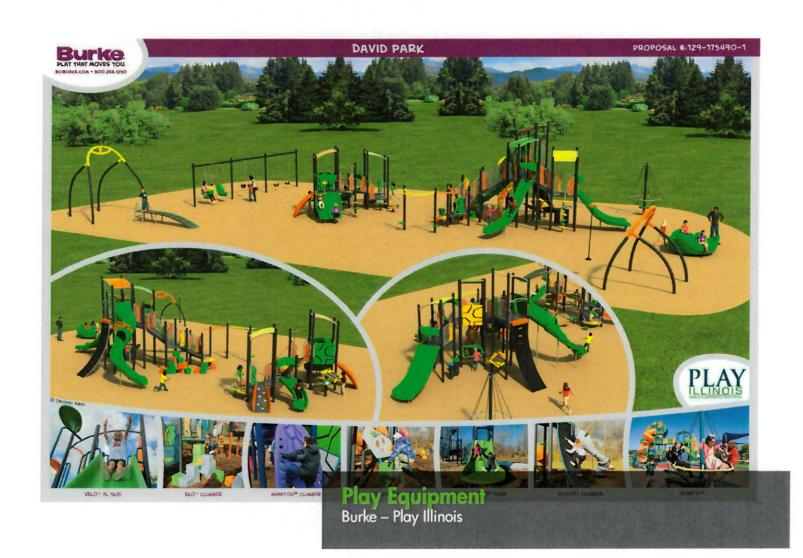

aduated with Distinction in Finance

MBA -- GPA: 3.78 / 4.00

Chicago, IL November 2003

**Illinois State University** 

Graduated Cum Laude with Departmental Honors in Finance

Bachelor of Science -- GPA: 3.76 / 4.00

Major: Finance

Minor: Applied Computer Science

Normal, IL December 1999

## **EXHIBIT D**

At least (3) proposals and drawings

DAVID PARK MASTER PLAN WITH COST ESTIMATES



# DAVID PARK

- Existing Conditions
- Master Plan
- OSLAD Plan
- Development Plan
- Playground Equipment
- Trellis with Swing Alternate
- Site Furnishings
- Budget
- Schedule

AGENDA



# EXISTING CONDITIONS (B) 0 LEGEND (A) existing parking (B) existing basketball courts © existing skate park (D) existing shelter, storage, and (E) existing playground (F) existing ballfields (F) (F) (F)



















Play Equipment Burke – Play Illinois



Play Equipment
Burke – Play Illinois



Play Equipment
GameTime – Cunningham Recreation







Trellis with Swing - Alternate



| Description                              | Estimated<br>Quantity | Unit        | Unit (  | Cost  | Exte   | ended Cost    | Subtotal        |
|------------------------------------------|-----------------------|-------------|---------|-------|--------|---------------|-----------------|
| construction costs                       | 1                     | LS          |         |       | \$     | 1,566,753     |                 |
| contingency:                             |                       |             |         |       | Sectio | n Subtotal:   | \$<br>1,566,753 |
| bid contingency (%)                      | 1