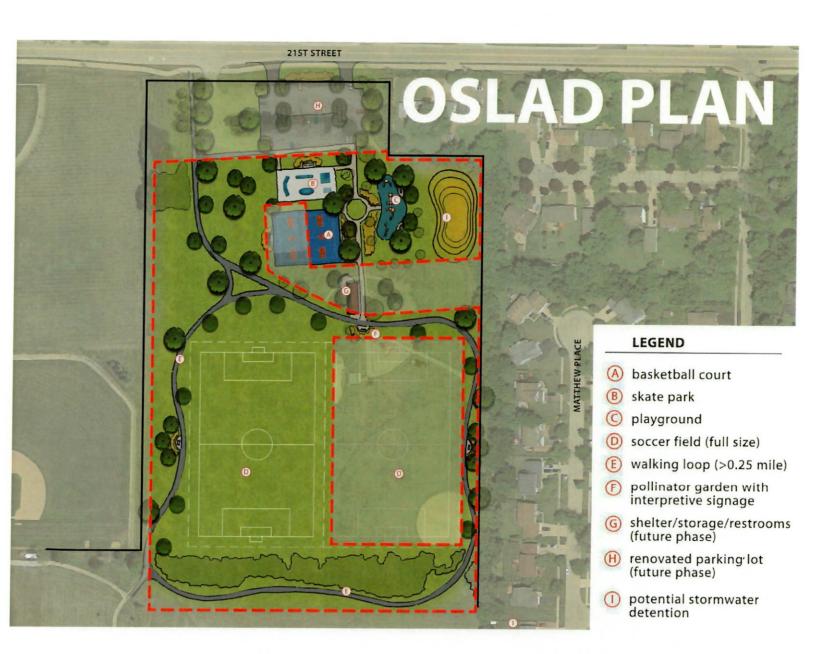

Business

Graduated with Distinction in Finance

MBA -- GPA: 3.78 / 4.00

Chicago, IL November 2003

**Illinois State University** 

Graduated Cum Laude with Departmental Honors in Finance

Bachelor of Science -- GPA: 3.76 / 4.00

Major: Finance

Minor: Applied Computer Science

Normal, IL December 1999

## **EXHIBIT D**

At least (3) proposals and drawings

DAVID PARK MASTER PLAN WITH COST ESTIMATES



# DAVID PARK

- Existing Conditions
- Master Plan
- OSLAD Plan
- Development Plan
- Playground Equipment
- Trellis with Swing Alternate
- Site Furnishings
- Budget
- Schedule

AGENDA



# EXISTING CONDITIONS (B) 0 LEGEND (A) existing parking (B) existing basketball courts © existing skate park (D) existing shelter, storage, and (E) existing playground (F) existing ballfields (F) (F) (F)



















Play Equipment Burke – Play Illinois



Play Equipment
Burke – Play Illinois



Play Equipment
GameTime – Cunningham Recreation







Trellis with Swing - Alternate



| Description                              | Estimated<br>Quantity | Unit        | Unit (  | Cost  | Exte   | ended Cost    | Subtotal        |
|------------------------------------------|-----------------------|-------------|---------|-------|--------|---------------|-----------------|
| construction costs                       | 1                     | LS          |         |       | \$     | 1,566,753     |                 |
| contingency:                             |                       |             |         |       | Sectio | n Subtotal:   | \$<br>1,566,753 |
| bid contingency (%)