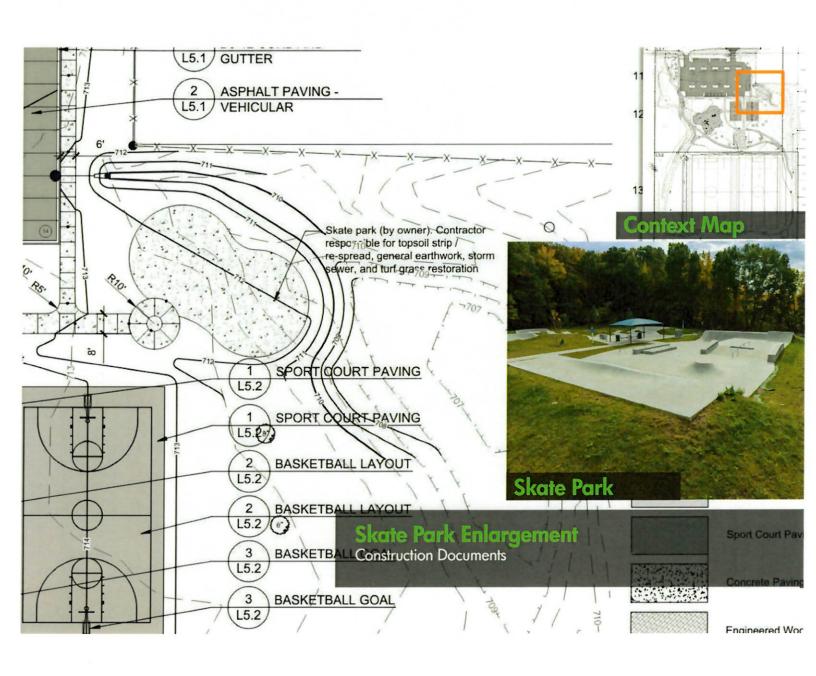

Graduated with Distinction in Finance

MBA -- GPA: 3.78 / 4.00

Chicago, IL November 2003

**Illinois State University** 

Graduated Cum Laude with Departmental Honors in Finance

Bachelor of Science -- GPA: 3.76 / 4.00

Major: Finance

Minor: Applied Computer Science

Normal, IL December 1999

## **EXHIBIT D**

At least (3) proposals and drawings

DAVID PARK MASTER PLAN WITH COST ESTIMATES



# DAVID PARK

- Existing Conditions
- Master Plan
- OSLAD Plan
- Development Plan
- Playground Equipment
- Trellis with Swing Alternate
- Site Furnishings
- Budget
- Schedule

AGENDA



# EXISTING CONDITIONS (B) 0 LEGEND (A) existing parking (B) existing basketball courts © existing skate park (D) existing shelter, storage, and (E) existing playground (F) existing ballfields (F) (F) (F)



















Play Equipment Burke – Play Illinois



Play Equipment
Burke – Play Illinois



Play Equipment
GameTime – Cunningham Recreation







Trellis with Swing - Alternate



| Description                              | Estimated<br>Quantity | Unit        | Unit (  | Cost  | Exte   | ended Cost    | Subtotal        |
|------------------------------------------|-----------------------|-------------|---------|-------|--------|---------------|-----------------|
| construction costs                       | 1                     | LS          |         |       | \$     | 1,566,753     |                 |
| contingency:                             |                       |             |         |       | Sectio | n Subtotal:   | \$<br>1,566,753 |
| bid contingency (%)                      | 1