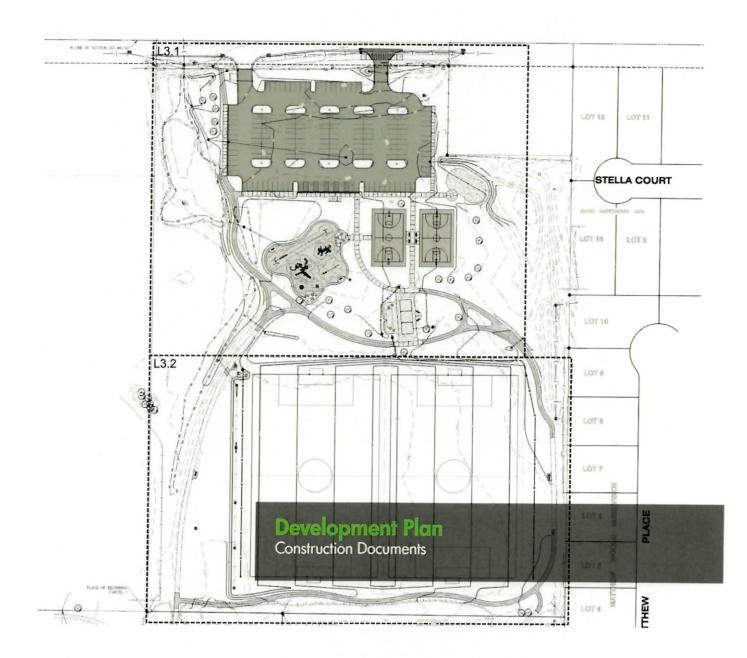

siness

Graduated with Distinction in Finance

MBA -- GPA: 3.78 / 4.00

Chicago, IL November 2003

**Illinois State University** 

Graduated Cum Laude with Departmental Honors in Finance

Bachelor of Science -- GPA: 3.76 / 4.00

Major: Finance

Minor: Applied Computer Science

Normal, IL December 1999

## **EXHIBIT D**

At least (3) proposals and drawings

DAVID PARK MASTER PLAN WITH COST ESTIMATES



# DAVID PARK

- Existing Conditions
- Master Plan
- OSLAD Plan
- Development Plan
- Playground Equipment
- Trellis with Swing Alternate
- Site Furnishings
- Budget
- Schedule

AGENDA



# EXISTING CONDITIONS (B) 0 LEGEND (A) existing parking (B) existing basketball courts © existing skate park (D) existing shelter, storage, and (E) existing playground (F) existing ballfields (F) (F) (F)



















Play Equipment Burke – Play Illinois



Play Equipment
Burke – Play Illinois



Play Equipment
GameTime – Cunningham Recreation







Trellis with Swing - Alternate



| Description                              | Estimated<br>Quantity | Unit        | Unit (  | Cost  | Exte   | ended Cost    | Subtotal        |
|------------------------------------------|-----------------------|-------------|---------|-------|--------|---------------|-----------------|
| construction costs                       | 1                     | LS          |         |       | \$     | 1,566,753     |                 |
| contingency:                             |                       |             |         |       | Sectio | n Subtotal:   | \$<br>1,566,753 |
| bid contingency (%)